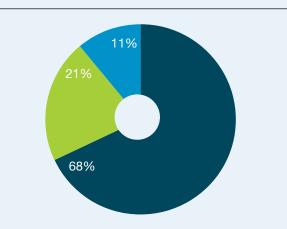

nies use both monetary rewards and recognition to incentivize management for better performance in climate change relevant issues. Through these incentives, companies aim to increase the awareness and the responsibility, as well as the commitment of the management and employees to reducing GHG emissions.

#### Strategy

In order to manage the climate change and GHG emissions, companies should integrate the climate change strategy to their overall corporate strategy.

#### 15 RISK MANAGEMENT PROCEDURES WITH REGARD TO CLIMATE CHANGE

#### % of total

- 68% Integrated into multi-disciplinary company-wide risk managment process
- 11% A specific climate change risk management process
- 21% There are no documented processes for assessing and managing risks and opportunities from climate change



Most respondents report that climate change has been integrated into their corporate strategy. With regard to climate change risks and opportunities, 22 out of 28 companies (79%) integrate a climate change risk management process into their company-wide risk management processes or have a specific climate change risk management process.

Furthermore, 79% of the companies report that they integrate climate change strategy to their overall strategy through establishing sustainability committees in their boards, introducing company-wide emission reduction targets, and reporting and monitoring of specific activities. In order to create a sector-wide climate change strategy, it is important for companies to engage with policy makers. 68% of respondents report that they engage with policy make