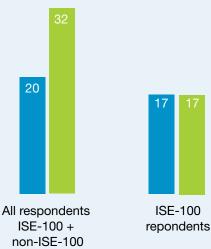

In this context, we take great pride in having supported over the last three years in Turkey the implementation of the Carbon Disclosure Project which has been one of the most significant projects for creating awareness and making a better world. In Turkey, this year an overall total of 32 companies have disclosed their approaches to managing climate change. This was an increase of 12 compared to 2011 when 20 companies in total responded to CDP - pointing to an encouraging increase in commitment from the private sector.