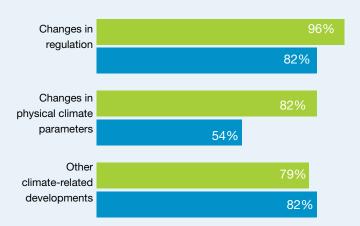

hat operate in the energy industry; for other companies' droughts and severe weather conditions impose detrimental risks to their supply chain and operations.

23 out of the 28 companies consider that they have identified opportunities for their businesses driven by both regulation and other climate related developments. Companies in the financial industry see the regulatory changes imposed on other industries as an opportunity because such regulatory changes would require several industries to invest in greener technologies, which could be financed by financial institutions. Companies also identify increasing sales of greener technologies as a climate change driven opportunity. As more and more

#### 18 PERCENTAGE OF COMPANIES IDENTIFYING RISKS AND OPPORTUNITIES

- Risks
- Opportunities



people become environmentally conscious, the money spent on energy-efficient and green products increases benefiting companies leading the green technologies market.

#### **Emissions**

In 2012, all respondents reported their Scope 1 emissions, 24 out of 28 report Scope 2 emissions. Such high levels of emissions reporting are highly significant and promising for Turkey's plans to monitor private sector emissions. The energy expenses of companies are important, as this is a key area where possible operational savings can be realized by reducing emissions. Investors are also very interested in companies' operational spend on energy as this data indicates the vulnerability of a company to energy price changes - which may increase due to regulation - as well as vulnerability to energy suppl