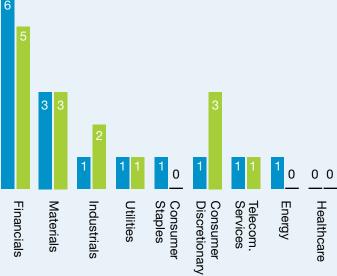

this way. In 2012, this has increased to 15 companies outside the ISE-100 making CDP submissions. Among them were eight companies, which were included in ISE-100 in 2011.

In total 32 Turkish companies responded in 2012– a dramatic increase in overall numbers of responses from Turkey. This shows leading Turkish companies are developing a much greater awareness of climate change and its importance for business. It is hoped that this trend of voluntary disclosure will continue and the number will be multiplied in upcoming years.

| 7 | ISE-100 RESPONDENTS BY SECTOR | 8 | NUMBER OF RESPONDENTS |
|---|-------------------------------|---|-----------------------|
| • | 2011<br>2012                  | • | 2011<br>2012          |
| 6 |                               |   | 32                    |





Within the respondents, four companies, Mondi Tire Kutsan, Trakyacam, Tesco Kipa and OMV Petrol Ofisi, are subsidiaries of companies that are also requested to respond to CDP. Since emissions of these subsidiaries are consolidated with their parent companies' CDP responses, these companies are considered as responding. However, they are excluded from our analysis. Over all, out of 32 companies which responded to CDP questionnaire, 28 are included in the analysis. A list of all respondent companies is given below.

This year, due to a high number of non-ISE-100 companies participating in CDP, CDP-Turkey has decided to represent companies' overview and analysis in two sections. The first section of this report will present the analysis based on the answers of ISE-100 companies, and the s