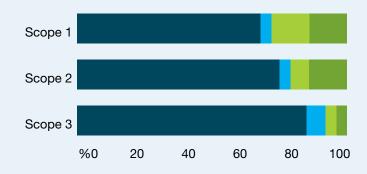

In this context, we take great pride in having supported over the last three years in Turkey the implementation of the Carbon Disclosure Project which has been one of the most significant projects for creating awareness and making a better world. In Turkey, this year an overall total of 32 companies have disclosed their approaches to managing climate change. This was an increase of 12 compared to 2011 when 20 companies in total responded to CDP - pointing to an encouraging increase in commitment from the private sector.