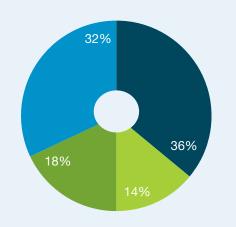

thirds of companies state that they publish information about their climate change and GHG emissions performance. Most companies used both annual reports and voluntary communications to do so. 35% of the companies (ten out of 28) have published information both in their annual reports and voluntary communications and 32% of the companies (nine out of 28) have not communicated their position on climate change. Out of the 19 companies who disclose that they have published information regarding their climate change initiatives, 12 provide evidence by

#### 17 COMMUNICATION OF CLIMATE CHANGE RELATED INFORMATION IN PLACES OTHER THAN CDP RESPONSES

#### % of total

- 36% Voluntary communication & annual reports
- 14% Only in annual reports
- 18% Only voluntary communication
- 32% Not published



attaching the relevant report. Compared to 2011, this is a significant shift from most companies not publishing any reports to publishing multiple reports. This increase in communication of climate change policy and GHG emission performance is positive as it shows more responsibility and accountability on the part of these companies.

#### **Climate Change Risks and Opportunities**

27 out of 28 companies have responded that regulatory risks are most significant for them. This is mainly due to the fact that currently many companies do not set absolute reduction targets, if such regulation passes, companies without defined reduction targets will face additional investment costs.

The majority of the Companies (23 out of 28) voice concerns about risks stemming from physical climate paramet