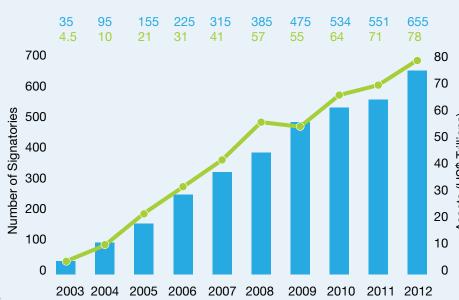

#### 1 CDP INVESTOR SIGNATORIES & ASSETS (US\$ TRILLION) AGAINST TIME

- Investor CDP Signatories
- Investor CDP Signatory Assets