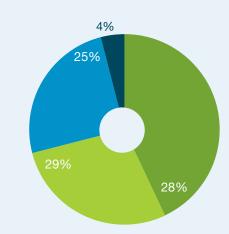

#### 2 2012 SIGNATORY INVESTOR BREAKDOWN

- 259 Asset Managers
- 220 Asset Owners
- 143 Banks
- 33 Insurance
- 13 Other