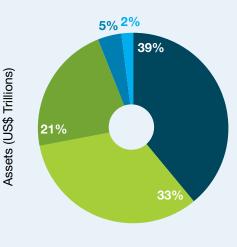

#### 2 2012 SIGNATORY INVESTOR BREAKDOWN

- 259 Asset Managers
- 220 Asset Owners
- 143 Banks
- 33 Insurance
- 13 Other